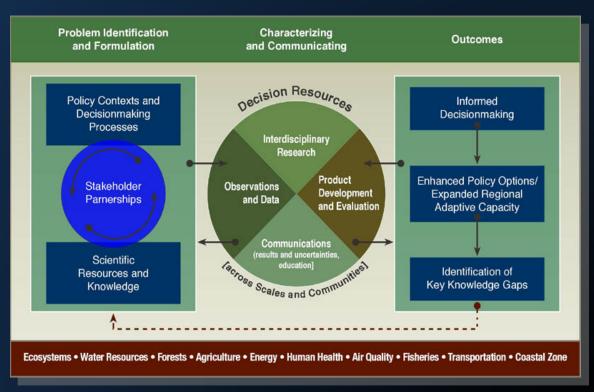

U.S. Climate Science Program (now U.S. Global Change Research Program) Decision Support Strategy